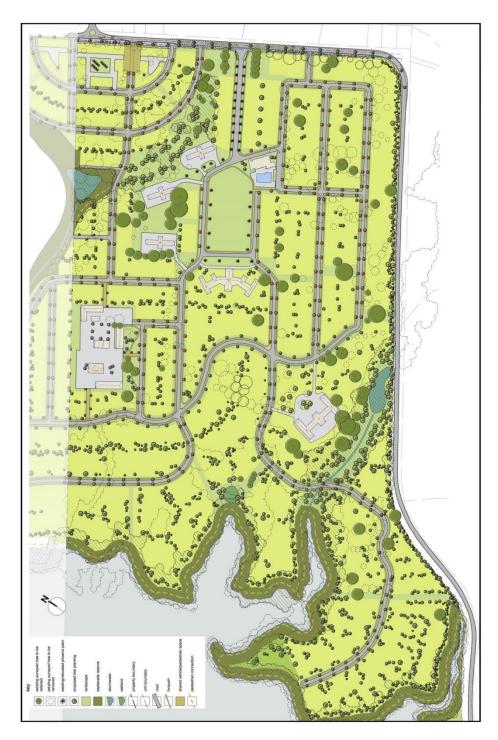

The Kingseat Precinct incorporates the provisions of the Kingseat Structure Plan and modifies the underlying Plan zones where appropriate to provide for the precinct's integrated and sustainable management.

The zoning of land within this precinct comprises of the following sub-precincts and areas with the following underlying zones:

- Sub-precinct A: Residential Mixed Housing Suburban Zone
- Sub-precinct B: Residential Single House Zone, Open Space Sport and Active Recreation Zone and Open Space Informal Recreation Zone
- Sub-precinct C: Residential Mixed Housing Suburban Zone
- Sub-precinct D: Business Local Centre Zone
- Sub-precinct E: Business Light Industrial Zone
- Sub-precinct F: Residential Single House Zone
- Sub-precinct G: Residential Single House Zone and Open Space Informal Recreation Zone