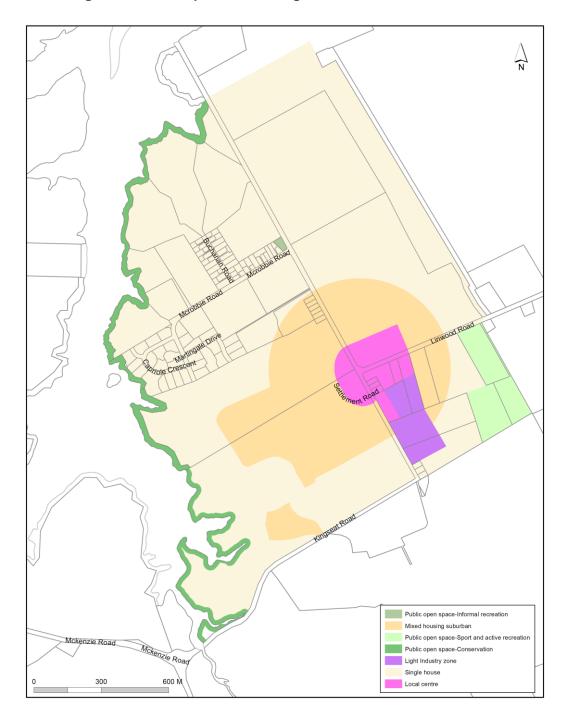

### Sub-precinct B – Single House Zone

Sub-precinct B is zoned Residential - Single House Zone. It surrounds both the local centre and the medium density precincts (i.e. those in the Residential - Mixed Housing Suburban Zone). An area adjoining Linwood Road is zoned Open Space – Sport and

Active Recreation Zone. Two areas off McRobbie Road are zoned Open Space – Informal Recreation Zone.

# Sub-precinct C – Medium Density Residential

Sub-precinct C is located within the former Kingseat Hospital site and partly surrounds the local centre. Its purpose is to provide for a more intensive form of housing and to consolidate and support the local centre while having regard to the amenity and heritage values of the former Kingseat Hospital site. It is zoned Residential - Mixed Housing Suburban Zone. Specific density provisions apply.

# Sub-precinct D – Kingseat Village Centre

Sub-precinct D is zoned Business - Local Centre Zone. The local centre is identified on Kingseat Precinct plan 2 and Kingseat Precinct plan 8. The local centre's purpose is to serve both the settlement and wider surrounding rural areas. Activities and development in this area is required to be consistent with design elements.

## Sub-precinct E - Kingseat Light Industry

Sub-precinct E is zoned Business - Light Industry Zone and is identified on Kingseat Precinct plan 2 and Kingseat Precinct plan 8. Light Industry areas are required to be consistent with design elements. The Light Industry zone provides for a range of employment activities that complement the local centre.

## Sub-precinct F – Rural Transition

Sub-precinct F is zoned Residential - Single House Zone and is shown on Kingseat Precinct plan 1: Sub-precincts and areas. It provides a transition or rural interface area between the urban settlement in Sub-precinct B and the adjoining rural land. This subprecinct provides for a more spacious type of residential development set within larger grounds than in Sub-precinct B, and reflects the relationship with the adjoining rural areas. The larger minimum site requirements for development in this sub-precinct are intended to reduce potential reverse sensitivity conflicts with adjoining rural activities and land uses, and recognise elements of rural character.

### Sub-precinct G – Coastal Transition

Sub-precinct G is zoned H3 Residential - Single House Zone and is shown on Kingseat Precinct plan 1: Sub-precincts and areas. This plan identifies this area as being located along the length of the coastal environment of the Whatapaka Creek. It provides a buffer and a transition between the urban settlement area and the coastal edge and environment.

The zoning of land within this precinct comprises of the following sub-precincts and areas with the following underlying zones:

- Sub-precinct A: Residential Mixed Housing Suburban Zone
- Sub-precinct B: Residential Single House Zone, Open Space Sport and Active Recreation Zone and Open Space Informal Recreation Zone
- Sub-precinct C: Residential Mixed Housing Suburban Zone
- Sub-precinct D: Business Local Centre Zone
- Sub-precinct E: Business Light Industrial Zone
- Sub-precinct F: Residential Single House Zone
- Sub-precinct G: Residential Single House Zone and Open Space Informal Recreation Zone