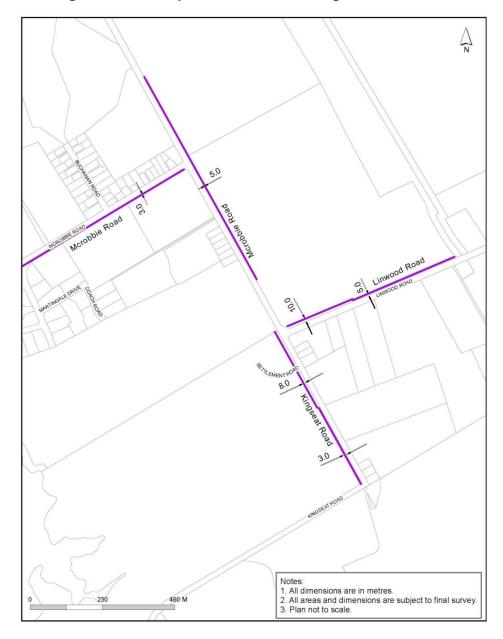

- (2) Undertake subdivision and development within the former Kingseat Hospital site in a manner consistent with Precinct plans 4 and 5.
- (3) Require developers of the Kingseat Precinct to provide appropriate stormwater infrastructure taking an integrated stormwater management approach to service developments at no cost to the council.
- (4) Avoid large self-serviced individual sites.
- (5) Undertake subdivision and development in a manner that maintains, protects and/or enhances those elements identified on the Kingseat Precinct plans and relevant planning maps that contribute towards protecting and/or enhancing:
  - (a) the existing amenity and character values of the coastal environment of the Whatapaka Inlet, significant watercourses and riparian margins, significant trees and vegetation;
  - (b) scheduled heritage places within the former Kingseat Hospital site; and
  - (c) the interface between the urban village / development areas and the adjoining rural and coastal environments.
- (6) The relationship of Mana Whenua with the coastal environment is recognised and protected, and in particular adverse effects on wāhi tapu and other taonga from inappropriate land use and subdivision activities in close proximity to the coastal edge.
- (7) Promote and support the development of a defined local centre with an appropriate range of accessible, walkable and conveniently-located retailing activities, service and commercial activities, and community facilities that serve the day-to-day needs of the precinct and of residents in the wider area.
- (8) Ensure that subdivision and land use activities establish a transport network that provides for the safe and efficient movement of motor vehicles, pedestrians, horse riders (coastal and rural trails), and cyclists.
- (9) Provide for the co-ordinated upgrade of public roading infrastructure within the precinct so that such upgrades occur either before or concurrent with development.
- (10) Ensure infrastructure provision for public water supply and one public waste water system in the precinct is in advance of, or concurrent with, any resource consents for subdivision and development, provided that resource consent for the reticulated and treated waste water disposal and any required resource consents for storm water discharge have been granted.
- (11) Subdivision and development should avoid, remedy or mitigate any adverse effects of urban development in the Kingseat precinct by: