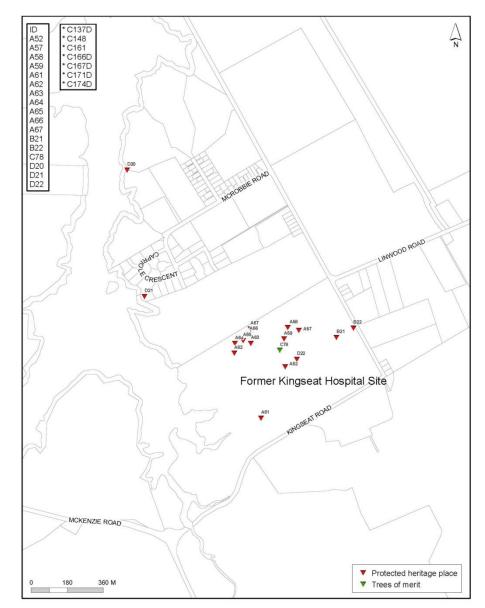

- (a) a group of Heritage Buildings (Ancillary Hospital Buildings);
- (b) the Heritage Nurses Home; and
- (c) Heritage Villas 11, 12, and 13.

These buildings along with trees of merit are identified on Kingseat Precinct plan 3: Protected heritage place and /notable trees, in the map diagrams. Notable trees at the Kingseat Hospital site are identified in the general listing of Notable trees for the Auckland region in this Plan.