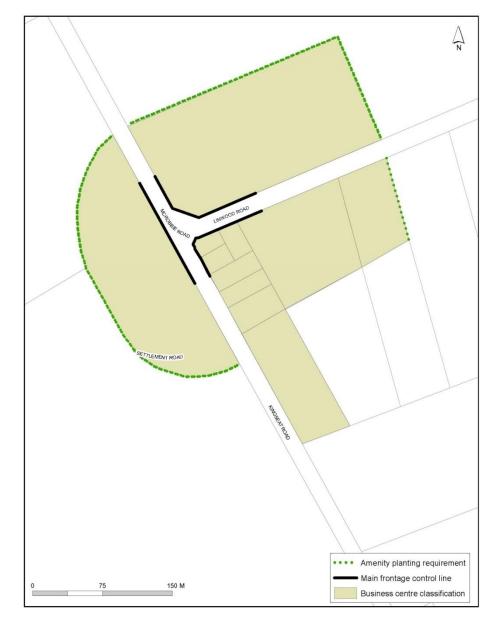

# Sub-precinct D – Kingseat Village Centre

Sub-precinct D is zoned Business - Local Centre Zone. The local centre is identified on Kingseat Precinct plan 2 and Kingseat Precinct plan 8. The local centre's purpose is to serve both the settlement and wider surrounding rural areas. Activities and development in this area is required to be consistent with design elements.

## Sub-precinct E - Kingseat Light Industry

Sub-precinct E is zoned Business - Light Industry Zone and is identified on Kingseat Precinct plan 2 and Kingseat Precinct plan 8. Light Industry areas are required to be consistent with design elements. The Light Industry zone provides for a range of employment activities that complement the local centre.