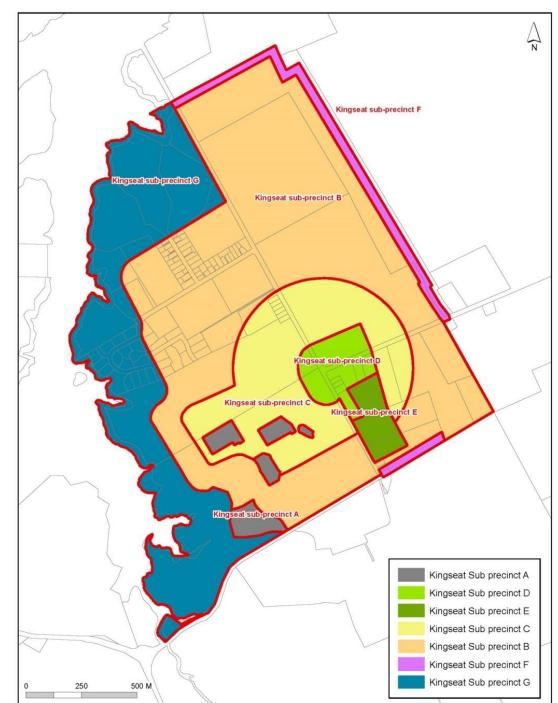

# Sub-precinct A- Kingseat Hospital Buildings

Sub-precinct A encompasses the following buildings on the former Kingseat Hospital site and provides opportunities for their protection and reuse, as well as allowing for complementary new development:

### Sub-precinct B – Single House Zone

Sub-precinct B is zoned Residential - Single House Zone. It surrounds both the local centre and the medium density precincts (i.e. those in the Residential - Mixed Housing Suburban Zone). An area adjoining Linwood Road is zoned Open Space – Sport and

# Sub-precinct C – Medium Density Residential

Sub-precinct C is located within the former Kingseat Hospital site and partly surrounds the local centre. Its purpose is to provide for a more intensive form of housing and to consolidate and support the local centre while having regard to the amenity and heritage values of the former Kingseat Hospital site. It is zoned Residential - Mixed Housing Suburban Zone. Specific density provisions apply.

# Sub-precinct D – Kingseat Village Centre

Sub-precinct D is zoned Business - Local Centre Zone. The local centre is identified on Kingseat Precinct plan 2 and Kingseat Precinct plan 8. The local centre's purpose is to serve both the settlement and wider surrounding rural areas. Activities and development in this area is required to be consistent with design elements.

## Sub-precinct E - Kingseat Light Industry

Sub-precinct E is zoned Business - Light Industry Zone and is identified on Kingseat Precinct plan 2 and Kingseat Precinct plan 8. Light Industry areas are required to be consistent with design elements. The Light Industry zone provides for a range of employment activities that complement the local centre.

## Sub-precinct F – Rural Transition

Sub-precinct F is zoned Residential - Single House Zone and is shown on Kingseat Precinct plan 1: Sub-precincts and areas. It provides a transition or rural interface area between the urban settlement in Sub-precinct B and the adjoining rural land. This subprecinct provides for a more spacious type of residential development set within larger grounds than in Sub-precinct B, and reflects the relationship with the adjoining rural areas. The larger minimum site requirements for development in this sub-precinct are intended to reduce potential reverse sensitivity conflicts with adjoining rural activities and land uses, and recognise elements of rural character.

### Sub-precinct G – Coastal Transition

Sub-precinct G is zoned H3 Residential - Single House Zone and is shown on Kingseat Precinct plan 1: Sub-precincts and areas. This plan identifies this area as being located along the length of the coastal environment of the Whatapaka Creek. It provides a buffer and a transition between the urban settlement area and the coastal edge and environment.

The zoning of land within this precinct comprises of the following sub-precincts and areas with the following underlying zones:

- Sub-precinct A: Residential Mixed Housing Suburban Zone
- Sub-precinct B: Residential Single House Zone, Open Space Sport and Active Recreation Zone and Open Space Informal Recreation Zone
- Sub-precinct C: Residential Mixed Housing Suburban Zone
- Sub-precinct D: Business Local Centre Zone
- Sub-precinct E: Business Light Industrial Zone
- Sub-precinct F: Residential Single House Zone
- Sub-precinct G: Residential Single House Zone and Open Space Informal Recreation Zone