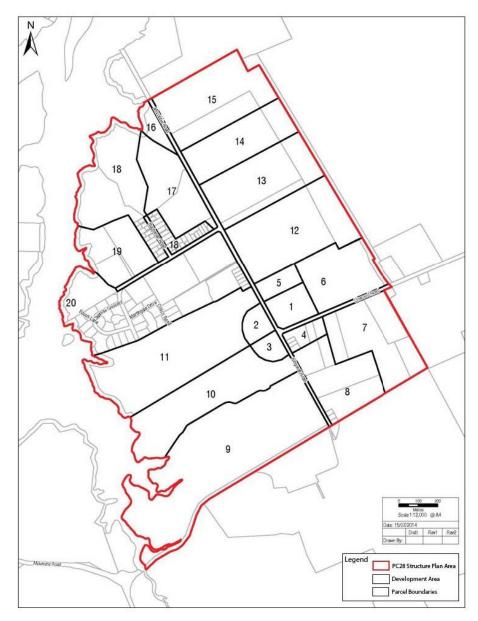

# Sub-precinct A- Kingseat Hospital Buildings

Sub-precinct A encompasses the following buildings on the former Kingseat Hospital site and provides opportunities for their protection and reuse, as well as allowing for complementary new development:

- (a) a group of Heritage Buildings (Ancillary Hospital Buildings);
- (b) the Heritage Nurses Home; and
- (c) Heritage Villas 11, 12, and 13.

These buildings along with trees of merit are identified on Kingseat Precinct plan 3: Protected heritage place and /notable trees, in the map diagrams. Notable trees at the Kingseat Hospital site are identified in the general listing of Notable trees for the Auckland region in this Plan.

The zoning for Sub-precinct A, Residential - Mixed Housing Suburban Zone, is modified by specific provisions that promote the reuse of the heritage buildings on the former Kingseat Hospital site while recognising their heritage values. Sub-precinct A also provides for activities that are complementary to the local centre, and that do not undermine the commercial and retail functions of the local centre.

# Sub-precinct C – Medium Density Residential

Sub-precinct C is located within the former Kingseat Hospital site and partly surrounds the local centre. Its purpose is to provide for a more intensive form of housing and to consolidate and support the local centre while having regard to the amenity and heritage values of the former Kingseat Hospital site. It is zoned Residential - Mixed Housing Suburban Zone. Specific density provisions apply.