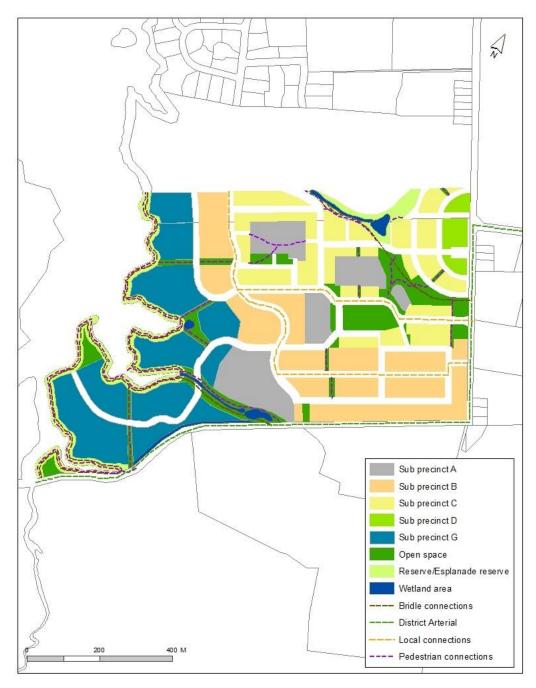

The zoning of land within this precinct comprises of the following sub-precincts and areas with the following underlying zones:

- Sub-precinct A: Residential Mixed Housing Suburban Zone
- Sub-precinct B: Residential Single House Zone, Open Space Sport and Active Recreation Zone and Open Space Informal Recreation Zone
- Sub-precinct C: Residential Mixed Housing Suburban Zone
- Sub-precinct D: Business Local Centre Zone
- Sub-precinct E: Business Light Industrial Zone
- Sub-precinct F: Residential Single House Zone
- Sub-precinct G: Residential Single House Zone and Open Space Informal Recreation Zone