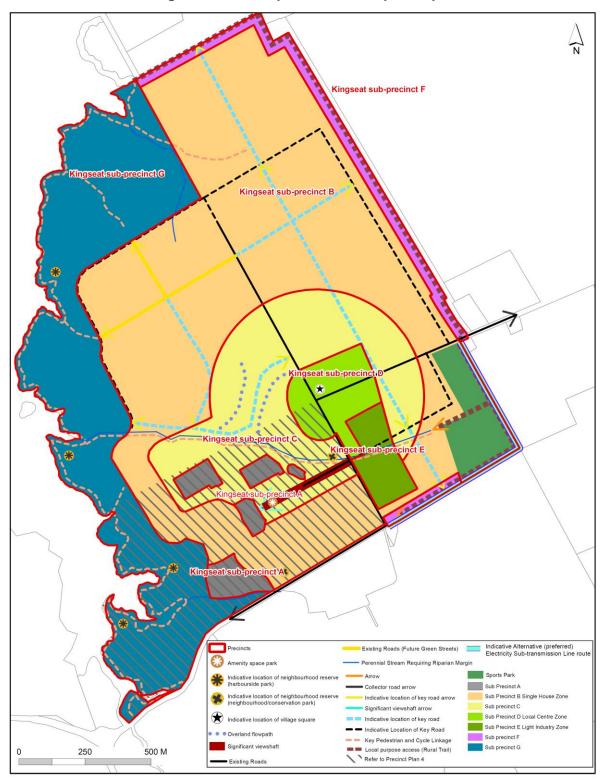

### Sub-precinct B – Single House Zone

Sub-precinct B is zoned Residential - Single House Zone. It surrounds both the local centre and the medium density precincts (i.e. those in the Residential - Mixed Housing Suburban Zone). An area adjoining Linwood Road is zoned Open Space – Sport and

Active Recreation Zone. Two areas off McRobbie Road are zoned Open Space – Informal Recreation Zone.

## Sub-precinct F – Rural Transition

Sub-precinct F is zoned Residential - Single House Zone and is shown on Kingseat Precinct plan 1: Sub-precincts and areas. It provides a transition or rural interface area between the urban settlement in Sub-precinct B and the adjoining rural land. This subprecinct provides for a more spacious type of residential development set within larger grounds than in Sub-precinct B, and reflects the relationship with the adjoining rural areas. The larger minimum site requirements for development in this sub-precinct are intended to reduce potential reverse sensitivity conflicts with adjoining rural activities and land uses, and recognise elements of rural character.

### Sub-precinct G – Coastal Transition

Sub-precinct G is zoned H3 Residential - Single House Zone and is shown on Kingseat Precinct plan 1: Sub-precincts and areas. This plan identifies this area as being located along the length of the coastal environment of the Whatapaka Creek. It provides a buffer and a transition between the urban settlement area and the coastal edge and environment.

The provision of large spacious sites for subdivision and development in this subprecinct maintains the cultural heritage and natural environmental values of this area, and reduces potential adverse impacts upon the coastal environment. An area of conservation reserve (existing and proposed esplanade reserve) is identified along the coastal edge of the sub-precinct providing a buffer to the coastal environment and is zoned Open Space – Informal Recreation Zone.