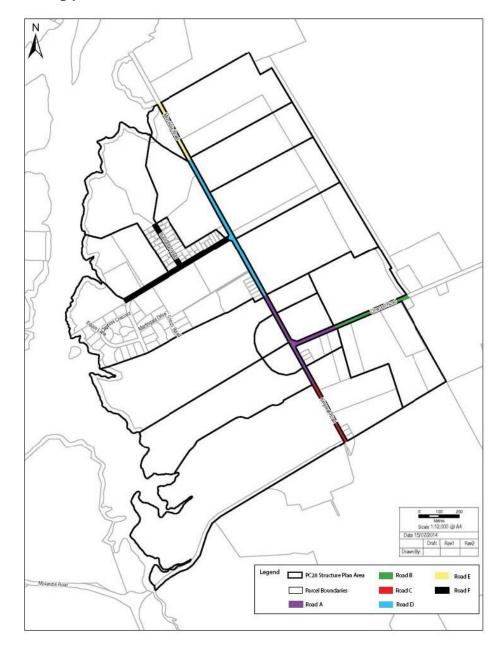

The zoning of land within this precinct comprises of the following sub-precincts and areas with the following underlying zones:

- Sub-precinct A: Residential Mixed Housing Suburban Zone
- Sub-precinct B: Residential Single House Zone, Open Space Sport and Active Recreation Zone and Open Space Informal Recreation Zone
- Sub-precinct C: Residential Mixed Housing Suburban Zone
- Sub-precinct D: Business Local Centre Zone
- Sub-precinct E: Business Light Industrial Zone
- Sub-precinct F: Residential Single House Zone
- Sub-precinct G: Residential Single House Zone and Open Space Informal Recreation Zone